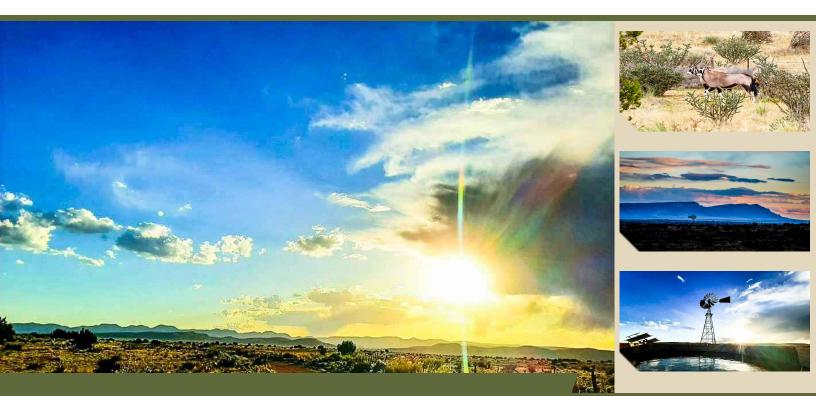

## Property Highlights

Chupadera Ranch is 37,644 acres of grazing land characterized by gently rolling hills with pretty purple mountain views. Lying about 40 minutes east of Interstate 25, the ranch is 54% deeded acreage, 36% state lease, and 10% BLM lease all in Socorro County. Rated to carry 580 cow-calf pairs, it also boasts the attraction of quality hunting (GMU 18) for elk, deer, pronghorn, and Oryx. A cattleman leases the ranch grazing for approximately \$10,000 a month. Further, a \$35,665 annual lease with White Sands Missile Range for fly-over and evacuation provides additional payments if evacuation is called for. Colisted with Robert Martin of Fay Ranches. Currently, the ranch is conservatively stocked with 400 pairs. Moreover, the monsoon rains have been excellent this year, and the range is very...